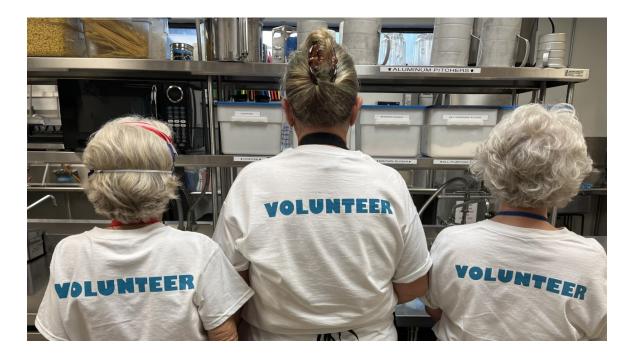

# We Salute Our Weekly Volunteers

Special thanks and appreciation to our volunteers who continue to keep our Soup Kitchen and Second Helpings Programs running smoothly, week after week, regardless of weather, pandemics, or numbers of guests.

Monday

Wednesday

Tuesday

Thursday

Saturday

Sunday

This is only a sampling - join us in saluting even those missing on picture day!