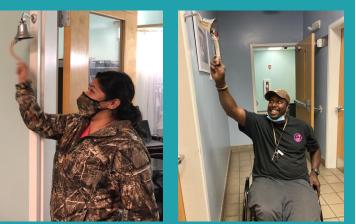

# Ringing the Bell at Good Shepherd

There's a tradition at Good Shepherd that every time a shelter guest moves to housing of their own, they ring "the bell," signifying to other guests, staff, and volunteers, that they have successfully made the transition from homelessness to housing. Here are just two of the more than 145 guests who rang the bell this year.